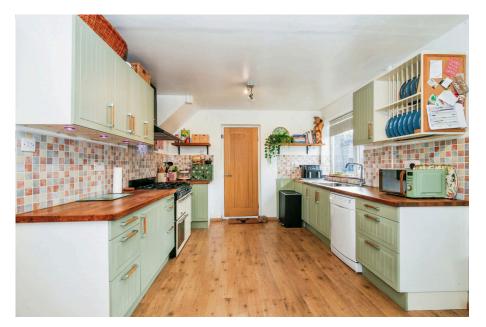

Spacious 4 Bedroom Well Presented Semi Detached The

Gables Widdrington. Located in the popular estate The Gables in Widdrington, this spacious extended four bedroom home is offered For Sale with appealing internal proportions and benefitting from being in great decorative order throughout. Arranged over two floors, all the bedrooms are a good size with the master offering an en suite shower room, along with a separate three-piece family bathroom that serves the rest of the home. The ground floor is a welcoming space, a generous size front aspect living room, full width kitchen/diner leading into the conservatory a space to relax and unwind, with access to the south west patio/ garden area, the property also benefits from a utility room and downstairs WC. To the front of the property is a small garden, driveway and attached garage.