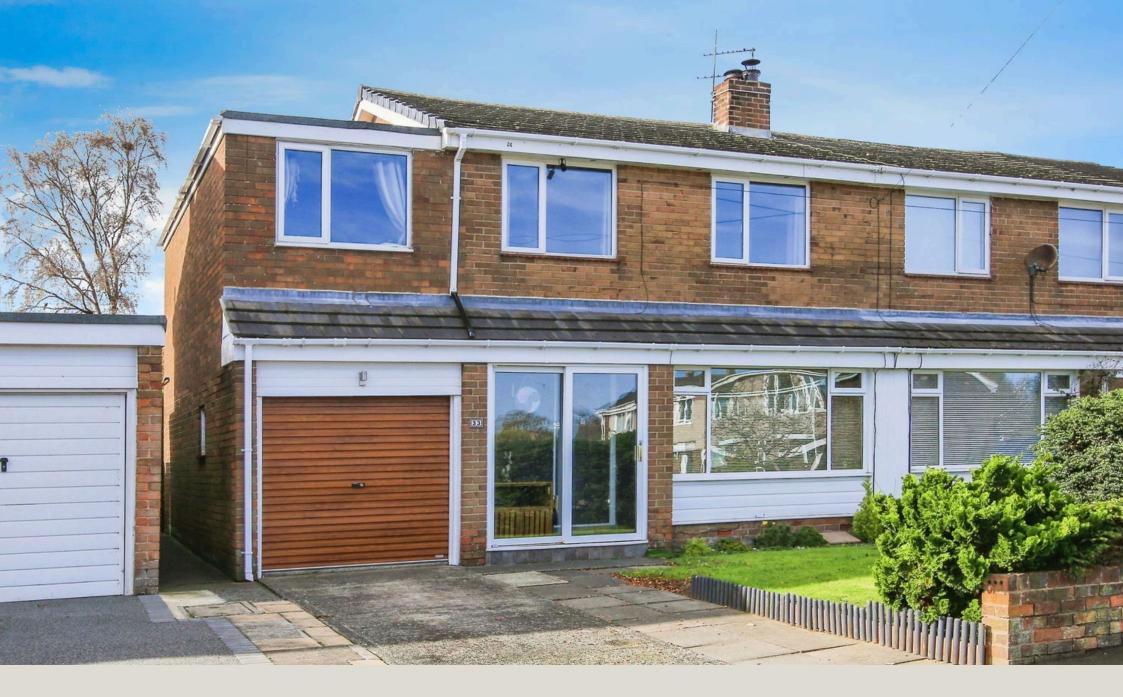

## **33 The Gables, Widdrington** Offers In Region Of £220,000

- Semi Detached
- Master With En Suite
- Full Width Kitchen Diner
- Down Stairs WC
- South West Garden

- Four Bedrooms
- Three Reception Rooms
- Utility Room
- Garage & Driveway
- No Upper Chain

Spacious 4 Bedroom Well Presented Semi Detached The

Gables Widdrington. Located in the popular estate The Gables in Widdrington, this spacious extended four bedroom home is offered For Sale with appealing internal proportions and benefitting from being in great decorative order throughout. Arranged over two floors, all the bedrooms are a good size with the master offering an en suite shower room, along with a separate three-piece family bathroom that serves the rest of the home. The ground floor is a welcoming space, a generous size front aspect living room, full width kitchen/diner leading into the conservatory a space to relax and unwind, with access to the south west patio/ garden area, the property also benefits from a utility room and downstairs WC. To the front of the property is a small garden, driveway and attached garage.