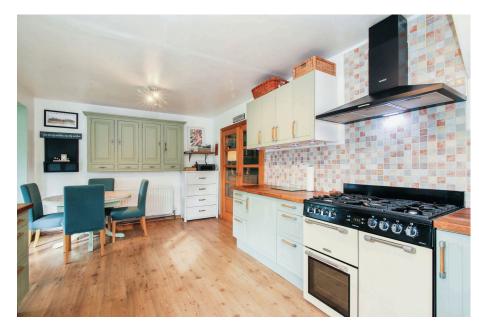

Spacious 4 Bedroom Well Presented Semi Detached The

Gables Widdrington. Located in the popular estate The Gables in Widdrington, this spacious extended four bedroom home is offered For Sale with appealing internal proportions and benefitting from being in great decorative order throughout. Arranged over two floors, all the bedrooms are a good size with the master offering an en suite shower room, along with a separate three-piece family bathroom that serves the rest of the home. The ground floor is a welcoming space, a generous size front aspect living room, full width kitchen/diner leading into the conservatory a space to relax and unwind, with access to the south west patio/ garden area, the property also benefits from a utility room and downstairs WC. To the front of the property is a small garden, driveway and attached garage.