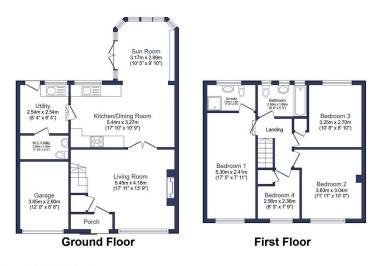

Spacious 4 Bedroom Well Presented Semi Detached The

Gables Widdrington. Located in the popular estate The Gables in Widdrington, this spacious extended four bedroom home is offered For Sale with appealing internal proportions and benefitting from being in great decorative order throughout. Arranged over two floors, all the bedrooms are a good size with the master offering an en suite shower room, along with a separate three-piece family bathroom that serves the rest of the home. The ground floor is a welcoming space, a generous size front aspect living room, full width kitchen/diner leading into the conservatory a space to relax and unwind, with access to the south west patio/ garden area, the property also benefits from a utility room and downstairs WC. To the front of the property is a small garden, driveway and attached garage.

Total floor area 127.3 m² (1,370 sq.ft.) approx

This floor plan is for illustrative purposes only. It is not drawn to scale. Any measurements, floor areas (including any total floor areas), openings and orientation are approximate. No details are guaranteed, they cannot be relied upon for any purpose and they do not form part of any agreement. No liability is taken for any error, omission or misstatement. A party must rely upon its own inspection(s). Powered by www.focalagant.com