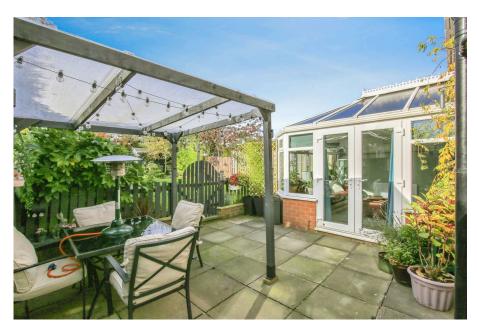

Spacious 4 Bedroom Well Presented Semi Detached The

Gables Widdrington. Located in the popular estate The Gables in Widdrington, this spacious extended four bedroom home is offered For Sale with appealing internal proportions and benefitting from being in great decorative order throughout. Arranged over two floors, all the bedrooms are a good size with the master offering an en suite shower room, along with a separate three-piece family bathroom that serves the rest of the home. The ground floor is a welcoming space, a generous size front aspect living room, full width kitchen/diner leading into the conservatory a space to relax and unwind, with access to the south west patio/ garden area, the property also benefits from a utility room and downstairs WC. To the front of the property is a small garden, driveway and attached garage.